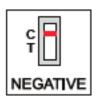

Negative: 1 colored band in control area

Positive: Colored bands in test area AND

control area

Inconclusive: No distinct color bands in

either area