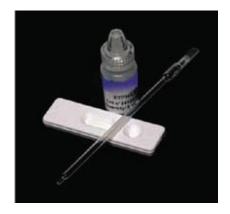

Call 800-325-3424 Ext: 7212 or 7225

- Syphilis Health Check test devices 20
- Disposable plastic pipettes 20
- Diluent in dropper bottle containing salin buffer, detergent and sodium azide (NaN<sub>3</sub> < 0.1%) - 5ml</li>
- Quick Reference Instructions 1