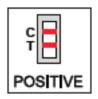

Negative: 1 colored band in control area

Positive: Colored bands in test area AND

control area

Inconclusive: No distinct color bands in

either area