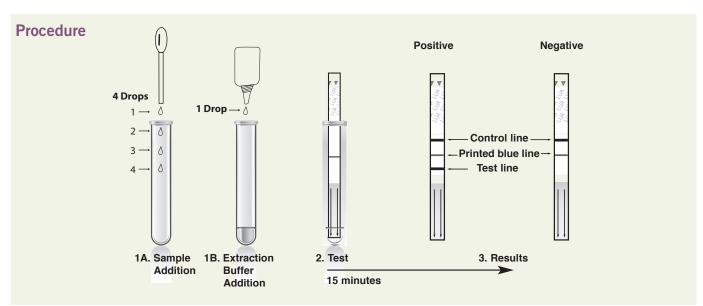

#### SIMPLE:

- Easy procedure 3 steps
- Easy interpretation

#### **RAPID:**

- Result in 15 min
- Ready to use

The UniGold<sup>m</sup> Legionella Urinary Antigen rapid gives non-invasive qualititative detection of antigens specific to *L. pneumophlia* serogroup 1 in urine.

#### **Sample Preparation**

Use the recommendations of the local reference centre.

| MI | GO | LD™ |  |
|----|----|-----|--|
|    |    |     |  |

| SENSITIVITY | Unconcentrated urine<br>Concentrated urine | 82%<br>91% |
|-------------|--------------------------------------------|------------|
| SPECIFICITY | Unconcentrated urine<br>Concentrated urine | 99%<br>98% |